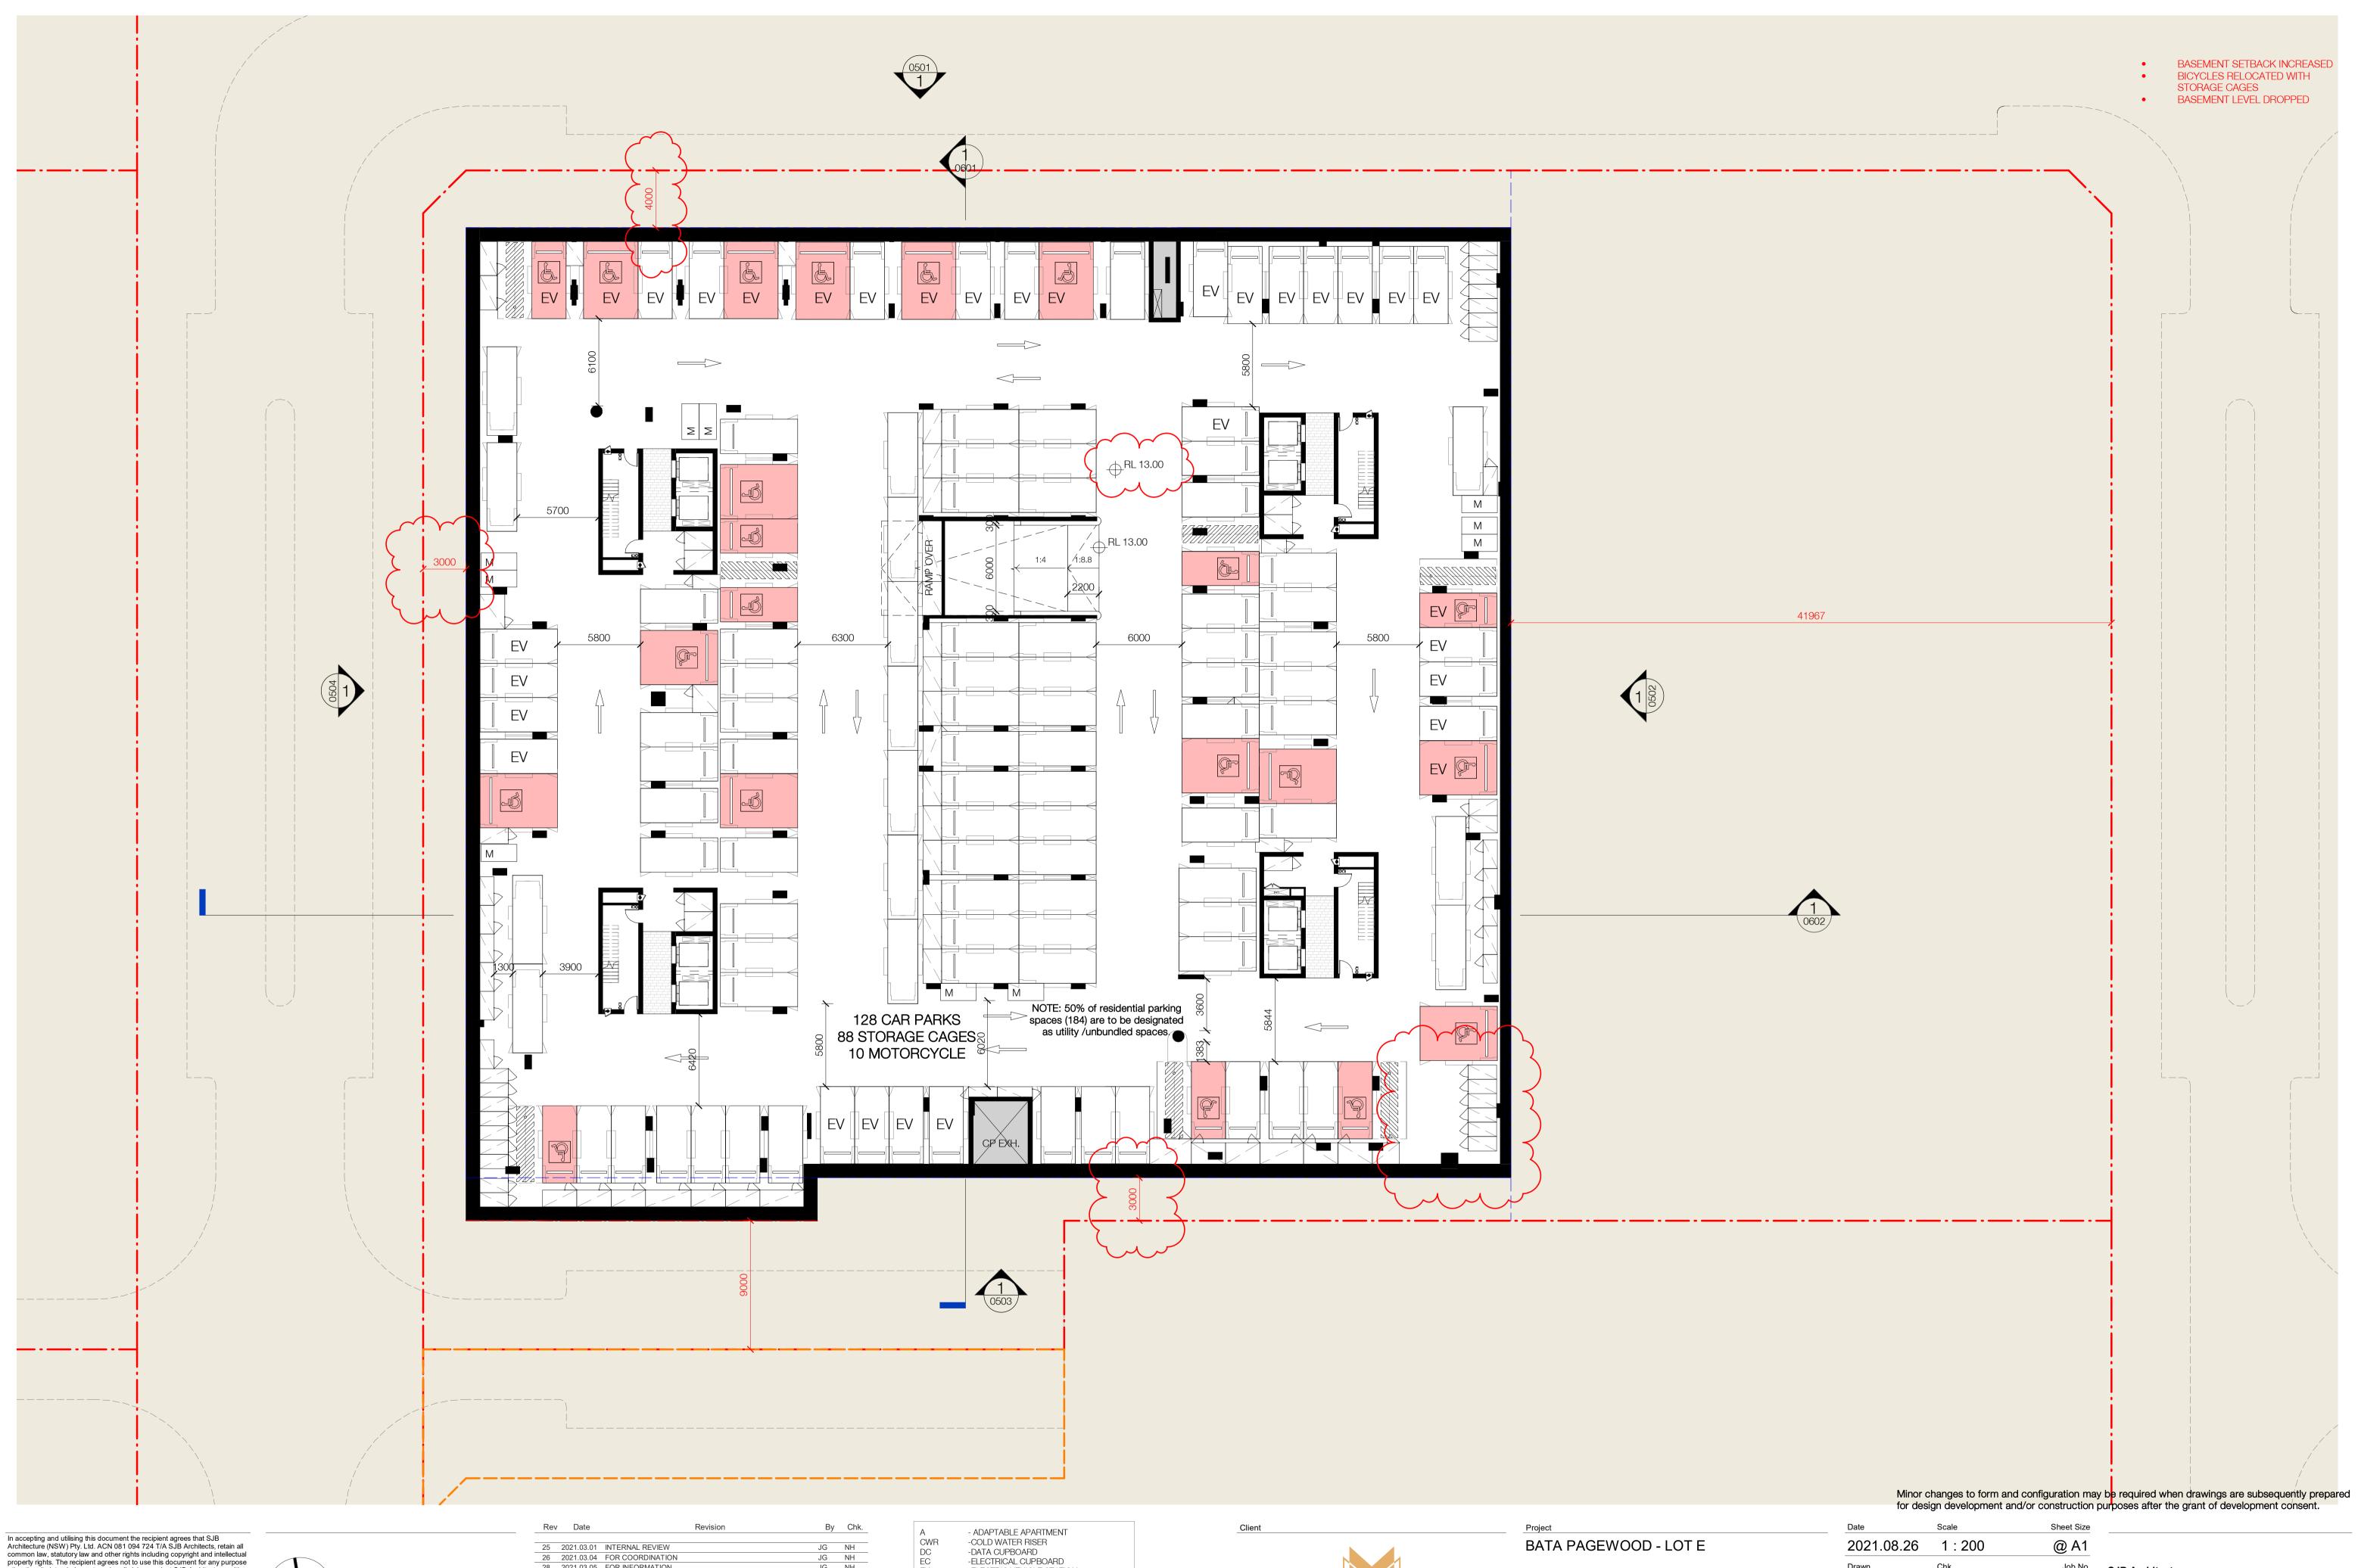

EV FC FEV GE HWMC KE SL

-ELECTRICAL CUPBOARD -ELECTRIC VEHICLE STATION -FIRE CUPBOARD -FAST CHARGE ELECTRIC STATION -GARBAGE EXHAUST -HOT WATER METER CUPBOARD -KITCHEN EXHAUST -SKYLIGHT -VISITOR

Drawing Name FLOOR PLAN BASEMENT LEVEL 3